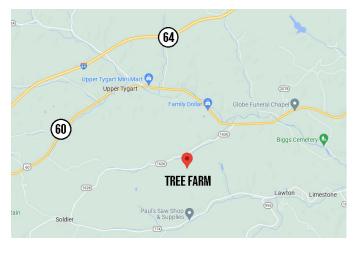

## **Directions to the Tree Farm:**

The Tree Farm is located at 720 Boathouse Hill Rd., Olive Hill, KY 41164 between Morehead and Grayson.

You can also click (or type into a web browser) this web address <a href="https://goo.gl/maps/u7eXakKR5SuDCPca6">https://goo.gl/maps/u7eXakKR5SuDCPca6</a>, once there you can enter your starting location in the upper left corner of the screen to receive customized directions from your location.