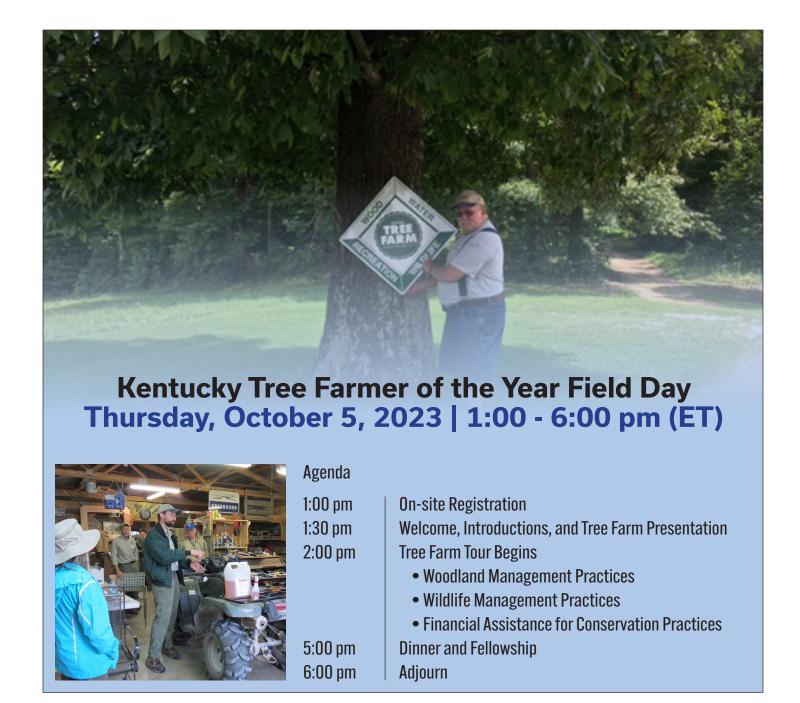

Sponsored by: Kentucky Tree Farm Committee, UK Forestry and Natural Resources Extension, Kentucky Division of Forestry, Carter County Cooperative Extension Office, Kentucky Sustainable Forestry Initiative Implementation Committee, Kentucky Forest Industries Association, Natural Resources Conservation Service, and the Kentucky Department of Fish and Wildlife Resources.



## Choose one of two ways to register:

- I. call the Carter County Extension Office: 606.474.6686 or the UK Forestry Extension Office: 859.257.7597
- 2. scan this QR code

Please register by September 29<sup>th</sup>

\*Seating will be limited, we encourage guests to bring their own camp chairs.





## **Directions to the Tree Farm:**

The Tree Farm is located at 720 Boathouse Hill Rd., Olive Hill, KY 41164 between Morehead and Grayson.

You can also click (or type into a web browser) this web address <a href="https://goo.gl/maps/u7eXakKR5SuDCPca6">https://goo.gl/maps/u7eXakKR5SuDCPca6</a>, once there you can enter your starting location in the upper left corner of the screen to receive customized directions from your location.